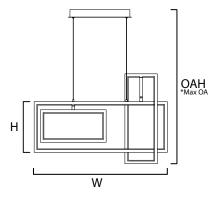

MEASUREMENTS DIMENSIONS

 DIMENSIONS
 : 31.5"L x 15.5"W x 21.25"H

 MAX OAH
 : 133.75"OAH

 CANOPY
 : 14"L x 5.5"W x 1.75"H

 HANGING WEIGHT
 : 7.01 lb