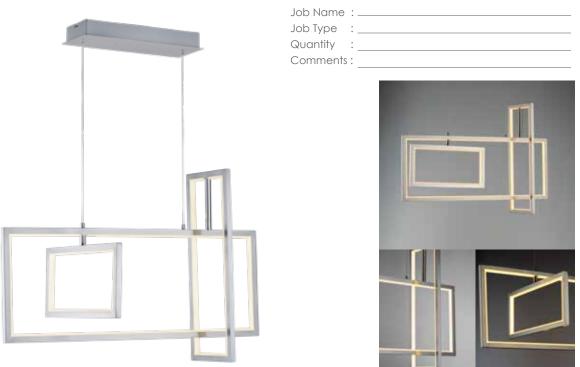

## LINK LED 3-LIGHT PENDANT E20356-SN

- Dry location
- Dimmable
- ETL/cETL

## PRODUCT DESCRIPTION

Chain links of Satin Nickel are illuminated internally by encased LED light. The suspending frames are adjustable to create different expansions of the linear pendants and flush mounts. A coordinating wall sconce completes this streamlined contemporary collection.

MEASUREMENTS DIMENSIONS

 DIMENSIONS
 : 31.5"L x 15.5"W x 21.25"H

 MAX OAH
 : 133.75"OAH

 CANOPY
 : 14"L x 5.5"W x 1.75"H

 HANGING WEIGHT
 : 7.01 lb

## LAMPING INPUT VOLTAGE

LUMENS : 2 BULB : 3 DIMMABLE : T CRI : 9 COLOR TEMP : 3

: 120V : 2,800 rated (1,960 Delivered) : 3 x 40W LED PCB (Integrated) : Triac CL : 90+ : 3000K FINISHES OPTIONS:

Satin Nickel (SN)

14

MATERIAL: Steel + Aluminum

**RATINGS:** ETL/cETL Dry Location

Dimmable

ADDITIONAL: RATED LIFE: 25,000 hours ADJUSTABLE SLOPE: 70

Always consult a qualified electrician before installing any lighting product