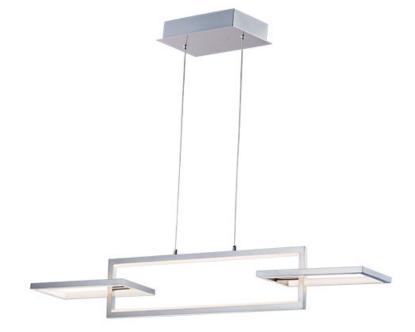

## **PRODUCT DESCRIPTION**

Chain links of Satin Nickel are illuminated internally by encased LED light. The suspending frames are adjustable to create different expansions of the linear pendants and flush mounts. A coordinating wall sconce completes this streamlined contemporary collection.

CRI

: 129" OAH : 5.5" W x 1.75" H x 9.5" L : 4.92 lb INPUT VOLTAGE : 120V : 2,100 Rated (1,620 Del.) : 3 x 30W LED PCB Integrated , 30W Total

: (Integrated)

: Triac CL

:90+ CRI

: 3000K

: 6.25" L x 42" W x 7.25" H

| FINISHES | OPTION |
|----------|--------|
|----------|--------|

Satin Nickel

MATERIAL Steel, Aluminum

RATINGS cETLus

Dry Location