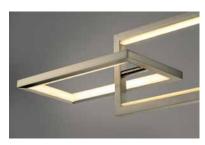

## **PRODUCT DESCRIPTION**

Chain links of Satin Nickel are illuminated internally by encased LED light. The suspending frames are adjustable to create different expansions of the linear pendants and flush mounts. A coordinating wall sconce completes this streamlined contemporary collection.

CRI

: 129" OAH : 5.5" W x 1.75" H x 9.5" L : 4.92 lb INPUT VOLTAGE : 120V : 2,100 Rated (1,620 Del.) : 3 x 30W LED PCB Integrated , 30W Total

: (Integrated)

: Triac CL

:90+ CRI

: 3000K

: 6.25" L x 42" W x 7.25" H

| FINISHES | OPTION |
|----------|--------|
|----------|--------|

Satin Nickel

MATERIAL Steel, Aluminum

RATINGS cETLus

Dry Location