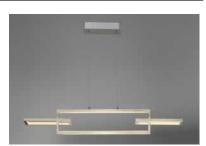

## **PRODUCT DESCRIPTION**

Chain links of Satin Nickel are illuminated internally by encased LED light. The suspending frames are adjustable to create different expansions of the linear pendants and flush mounts. A coordinating wall sconce completes this streamlined contemporary collection.

CRI

: 129" OAH : 5.5" W x 1.75" H x 9.5" L : 4.92 lb INPUT VOLTAGE : 120V : 2,100 Rated (1,620 Del.) : 3 x 30W LED PCB Integrated , 30W Total

: (Integrated)

: Triac CL

:90+ CRI

: 3000K

: 6.25" L x 42" W x 7.25" H

| FINISHES | OPTION |
|----------|--------|
|----------|--------|

Satin Nickel

MATERIAL Steel, Aluminum

RATINGS cETLus

Dry Location