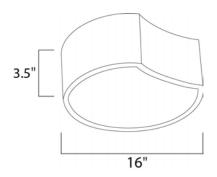

## MEASUREMENTS DIMENSION

| DIMENSION      | : 16" L x 16" W x 3.5" H                   |
|----------------|--------------------------------------------|
| HANGING WEIGHT | : 5.7 lb                                   |
| LAMPING        |                                            |
| INPUT VOLTAGE  | : 120V                                     |
| LUMENS         | : 2,142 Rated                              |
| BULB           | : 1 x 30.6W LED PCB Integrated , 31W Total |
| BULB INCLUDED  | : (Integrated)                             |
| DIMMABLE       | : Triac CL                                 |
| CRI            | : 80+ CRI                                  |
| COLOR_TEMP     | : 3000K                                    |
|                |                                            |