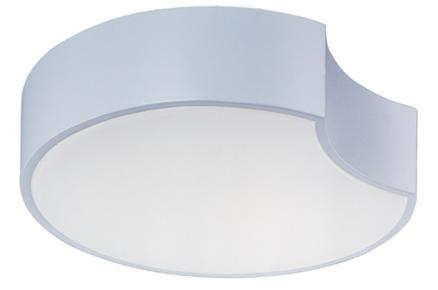

## **PRODUCT DESCRIPTION**

Intersecting circles form a collage of LED luminaires that become the focal point of the room. The collection features two pendants, as well as three sizes of modular ceiling fixtures in Matte White which can link together to form an artful array of light. The Cells collection is a modular system that allows for one unit to install on a powered outlet and up to 9 additional units of your choice to be added to the original module with the additional wire included inside each fixture. The additional wire moves from fixture to fixture through knockouts on the side. This system allows the user to create a sculpture of light on ceiling sure to become the focal point in the room.

## FINISHES OPTION

Matte White

GLASS Matte White 11

MATERIAL Steel, Acrylic

RATINGS cETLus Dry Location

ADDITIONAL OPERATING TEMPERATURE: -20°C (-4°F), 40°C (104°F)

Always consult a qualified electrician before installing any lighting product.