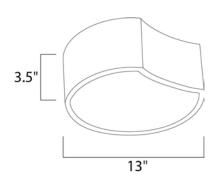

## **MEASUREMENTS**

: 13" L x 13" W x 3.5" H DIMENSION

HANGING WEIGHT : 4.2 lb

LAMPING

INPUT VOLTAGE : 120V

**LUMENS** : 1,512 Rated

BULB : 1 x 21.6W LED PCB Integrated , 22W Total

BULB INCLUDED : (Integrated) DIMMABLE : Triac CL CRI : 80+ CRI COLOR\_TEMP : 3000K