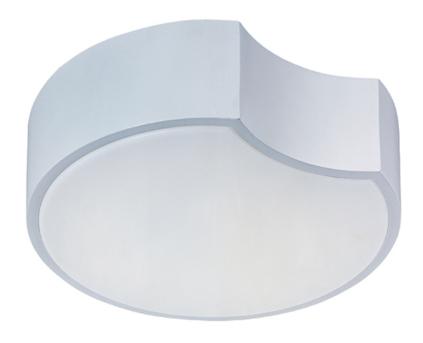

## PRODUCT DESCRIPTION

Intersecting circles form a collage of LED luminaires that become the focal point of the room. The collection features two pendants, as well as three sizes of modular ceiling fixtures in Matte White which can link together to form an artful array of light. The Cells collection is a modular system that allows for one unit to install on a powered outlet and up to 9 additional units of your choice to be added to the original module with the additional wire included inside each fixture. The additional wire moves from fixture to fixture through knockouts on the side. This system allows the user to create a sculpture of light on ceiling sure to become the focal point in the room.