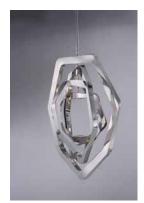

### PRODUCT DESCRIPTION

Channels of Polished Chrome stainless steel are formed by hand into an irregular shaped ring. LED modules are then recessed into the frame and diffused through beveled crystals, bouncing light off the irregular surfaces to create a unique lighting effect. Boulder is a work of art which will inspire rooms to be designed around it.