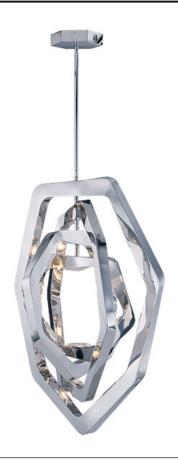

### PRODUCT DESCRIPTION

Channels of Polished Chrome stainless steel are formed by hand into an irregular shaped ring. LED modules are then recessed into the frame and diffused through beveled crystals, bouncing light off the irregular surfaces to create a unique lighting effect. Boulder is a work of art which will inspire rooms to be designed around it.

## **MEASUREMENTS**

DIMENSION : 26.75" L x 26.75" W x 34" H

MAX OAH : 55.5" OAH HANGING WEIGHT : 22 lb

LAMPING

INPUT VOLTAGE : 120V

LUMENS : 1,920 Rated

BULB : 24 x 2W LED PCB Integrated , 48W Total

BULB INCLUDED : (Integrated)
DIMMABLE : Triac CL
CRI : 80+ CRI
COLOR\_TEMP : 3000K