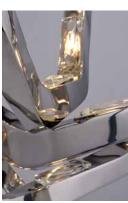

### PRODUCT DESCRIPTION

Channels of Polished Chrome stainless steel are formed by hand into an irregular shaped ring. LED modules are then recessed into the frame and diffused through beveled crystals, bouncing light off the irregular surfaces to create a unique lighting effect. Boulder is a work of art which will inspire rooms to be designed around it.