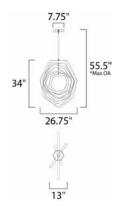

## **MEASUREMENTS**

DIMENSION : 26.75" L x 26.75" W x 34" H

MAX OAH : 55.5" OAH HANGING WEIGHT : 22 lb

LAMPING

INPUT VOLTAGE : 120V

LUMENS : 1,920 Rated

BULB : 24 x 2W LED PCB Integrated , 48W Total

BULB INCLUDED : (Integrated)
DIMMABLE : Triac CL
CRI : 80+ CRI
COLOR\_TEMP : 3000K