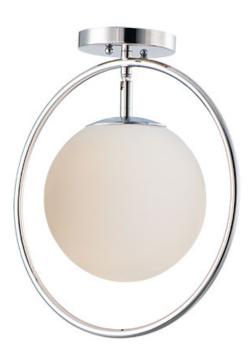

## **PRODUCT DESCRIPTION**

Hoops of Polished Nickel surround glass balls of Satin White to create this crisp and clean modern design. This current design trend compliments both modern and transitional aesthetics.

MEASUREMENTS

DIMENSION CANOPY HANGING WEIGHT : 13" L x 13" W x 14" H : 5" W x 0.75" H x 5" L

LAMPING

Contemporary Lighting™

BULB BULB INCLUDED DIMMABLE

:Y

: 2.73 lb INPUT VOLTAGE : 120V : 1 x 60W Incandescent E12 , 60W Total : (Not Included)

## **FINISHES OPTION**

Polished Nickel

GLASS Satin White 92

MATERIAL Steel, Glass

RATINGS UL/CULDry Location

ADDITIONAL **OPERATING TEMPERATURE:** -20°C (-4°F), 40°C (104°F)

Always consult a qualified electrician before installing any lighting product.