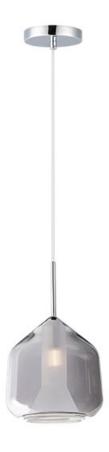

#### PRODUCT DESCRIPTION

A collection of glass in glass pendants in 3 shapes and 2 finish combinations epitomizes classic contemporary design. Available in either Clear over Frost with Satin Brass accents or Smoke over Frost with Polished Chrome.

# **MEASUREMENTS**

DIMENSION : 6.75" L  $\times 6.75$ " W  $\times 7$ " H

MAX OAH : 130" OAH

CANOPY : 4.75" W x 0.75" H x 4.75" L

HANGING WEIGHT : 2.75 lb