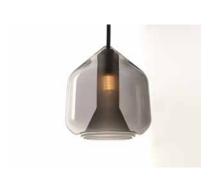

#### PRODUCT DESCRIPTION

A collection of glass in glass pendants in 3 shapes and 2 finish combinations epitomizes classic contemporary design. Available in either Clear over Frost with Satin Brass accents or Smoke over Frost with Polished Chrome.

## GLASS

Smoke 138