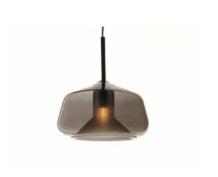

#### PRODUCT DESCRIPTION

A collection of glass in glass pendants in 3 shapes and 2 finish combinations epitomizes classic contemporary design. Available in either Clear over Frost with Satin Brass accents or Smoke over Frost with Polished Chrome.

## GLASS

Smoke 138

#### MATERIAL Steel, Glass