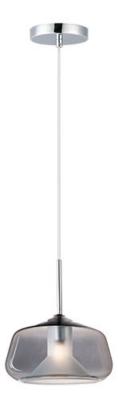

#### PRODUCT DESCRIPTION

A collection of glass in glass pendants in 3 shapes and 2 finish combinations epitomizes classic contemporary design. Available in either Clear over Frost with Satin Brass accents or Smoke over Frost with Polished Chrome.

### **MEASUREMENTS**

DIMENSION : 7.75" L  $\times 7.75$ " W  $\times 7$ " H

MAX OAH : 126" OAH

CANOPY : 4.75" W x 0.75" H x 4.75" L

HANGING WEIGHT : 2.64 lb

#### MATERIAL Steel, Glass