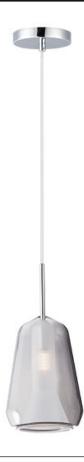

### PRODUCT DESCRIPTION

A collection of glass in glass pendants in 3 shapes and 2 finish combinations epitomizes classic contemporary design. Available in either Clear over Frost with Satin Brass accents or Smoke over Frost with Polished Chrome.

## **MEASUREMENTS**

DIMENSION : 5.5" L x 5.5" W x 7.75" H

MAX OAH : 130" OAH

CANOPY : 4.75" W x 0.75" H x 4.75" L

HANGING WEIGHT : 2.42 lb