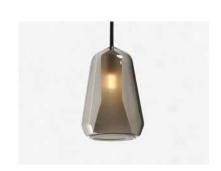

### PRODUCT DESCRIPTION

A collection of glass in glass pendants in 3 shapes and 2 finish combinations epitomizes classic contemporary design. Available in either Clear over Frost with Satin Brass accents or Smoke over Frost with Polished Chrome.

# GLASS

Smoke 138