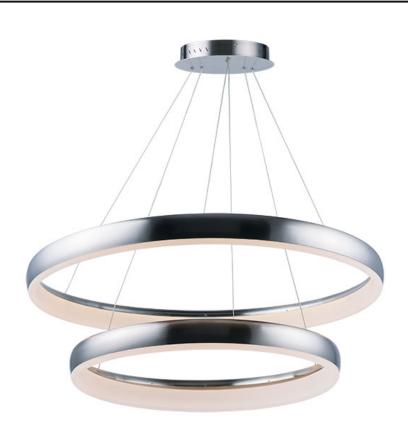

#### PRODUCT DESCRIPTION

Doughnut shaped rings finished in a beautiful Satin Nickel create a soft contemporary design. LEDs are mounted at an angle to evenly illuminate the entire diffuser a soft diffused light.

# **MEASUREMENTS**

DIMENSION : 31.5" L x 31.5" W x 2.5" H

MAX OAH : 125" OAH

CANOPY : 11" W x 2" H x 11" L

HANGING WEIGHT : 17 lb