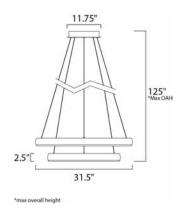

# **MEASUREMENTS**

DIMENSION : 31.5" L x 31.5" W x 2.5" H

MAX OAH : 125" OAH

CANOPY : 11" W x 2" H x 11" L

HANGING WEIGHT : 17 lb