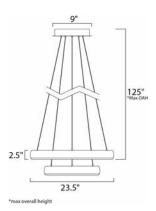

## **MEASUREMENTS**

| DIMENSION      | : 23.5" L x 23.5" W x 2.5" H             |
|----------------|------------------------------------------|
| MAX OAH        | : 125" OAH                               |
| CANOPY         | : 9" W x 2" H x 9" L                     |
| HANGING WEIGHT | : 10.3 lb                                |
| LAMPING        |                                          |
| INPUT VOLTAGE  | : 120V                                   |
| LUMENS         | : 2,640 Rated                            |
| BULB           | : 2 x 48W LED PCB Integrated , 48W Total |
| BULB INCLUDED  | : (Integrated)                           |
| DIMMABLE       | : Triac CL                               |
| CRI            | : 80+ CRI                                |
| COLOR_TEMP     | : 3000K                                  |