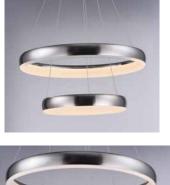

## **PRODUCT DESCRIPTION**

Doughnut shaped rings finished in a beautiful Satin Nickel create a soft contemporary design. LEDs are mounted at an angle to evenly illuminate the entire diffuser a soft diffused light.