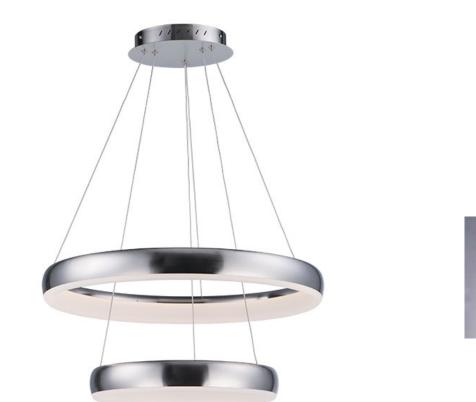

## **PRODUCT DESCRIPTION**

Doughnut shaped rings finished in a beautiful Satin Nickel create a soft contemporary design. LEDs are mounted at an angle to evenly illuminate the entire diffuser a soft diffused light.

## **MEASUREMENTS**

| DIMENSION      | : 23.5" L x 23.5" W x 2.5" H             |
|----------------|------------------------------------------|
| MAX OAH        | : 125" OAH                               |
| CANOPY         | : 9" W x 2" H x 9" L                     |
| HANGING WEIGHT | : 10.3 lb                                |
| LAMPING        |                                          |
| INPUT VOLTAGE  | : 120V                                   |
| LUMENS         | : 2,640 Rated                            |
| BULB           | : 2 x 48W LED PCB Integrated , 48W Total |
| BULB INCLUDED  | : (Integrated)                           |
| DIMMABLE       | : Triac CL                               |
| CRI            | : 80+ CRI                                |
| COLOR_TEMP     | : 3000K                                  |