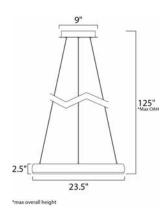

### **MEASUREMENTS**

**DIMENSION** : 23.5" L x 23.5" W x 2.5" H

MAX OAH : 125" OAH

CANOPY : 9" W x 1.75" H x 9" L

HANGING WEIGHT : 8 lb