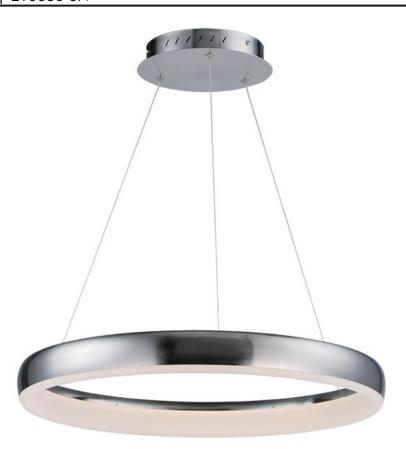

### **PRODUCT DESCRIPTION**

Doughnut shaped rings finished in a beautiful Satin Nickel create a soft contemporary design. LEDs are mounted at an angle to evenly illuminate the entire diffuser a soft diffused light.

### **MEASUREMENTS**

**DIMENSION** : 23.5" L x 23.5" W x 2.5" H

MAX OAH : 125" OAH

CANOPY : 9" W x 1.75" H x 9" L

HANGING WEIGHT : 8 lb