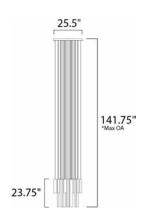

## **MEASUREMENTS**

DIMENSION : 25.5" L x 25.5" W x 23.75" H

MAX OAH : 141.75" OAH : 41.8 lb HANGING WEIGHT

**LAMPING** 

INPUT VOLTAGE : 120V

**LUMENS** : 6,440 Rated (3,880 Del.)

**BULB** : 29 x 92W LED PCB Integrated, 92W Total