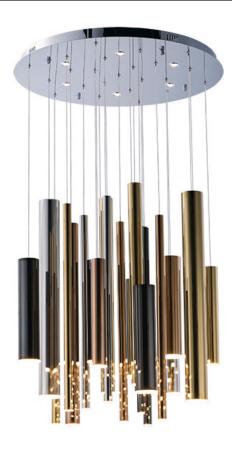

### **PRODUCT DESCRIPTION**

Elongated metal tubes in a variety of finishes from Rose Gold to Polished Chrome suspend from pans to create impressive sculptural statements. Each tube encase a replaceable integrated LED module while many of the ceiling pans house additional LED spots to highlight the beautiful high gloss finishes as well as additional down light.

## **MEASUREMENTS**

DIMENSION : 25.5" L x 25.5" W x 23.75" H

MAX OAH : 141.75" OAH : 41.8 lb HANGING WEIGHT

**LAMPING** 

INPUT VOLTAGE : 120V

**LUMENS** : 6,440 Rated (3,880 Del.)

**BULB** : 29 x 92W LED PCB Integrated, 92W Total