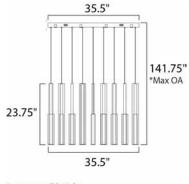

\*max overall height

### **MEASUREMENTS**

DIMENSION : 35.5" L x 11.75" W x 23.75" H

MAX OAH : 141.75" OAH

CANOPY : 12" W x 1.75" H x 35.5" L

HANGING WEIGHT : 50.16 lb