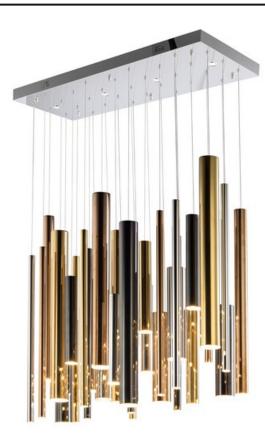

#### PRODUCT DESCRIPTION

Elongated metal tubes in a variety of finishes from Rose Gold to Polished Chrome suspend from pans to create impressive sculptural statements. Each tube encase a replaceable integrated LED module while many of the ceiling pans house additional LED spots to highlight the beautiful high gloss finishes as well as additional down light.