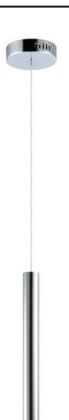

## **PRODUCT DESCRIPTION**

Elongated metal tubes in a variety of finishes from Rose Gold to Polished Chrome suspend from pans to create impressive sculptural statements. Each tube encase a replaceable integrated LED module while many of the ceiling pans house additional LED spots to highlight the beautiful high gloss finishes as well as additional down light.

4.75 141.75" \*Max OA 23.75' 25 \*max overall height

**MEASUREMENTS** 

BULB

DIMMABLE CRI

DIMENSION : 4.75" L x 2.5" W x 23.75" H MAX OAH : 141.75" OAH CANOPY : 4.75" W x 1.25" H x 4.75" L

HANGING WEIGHT : 3.96 lb