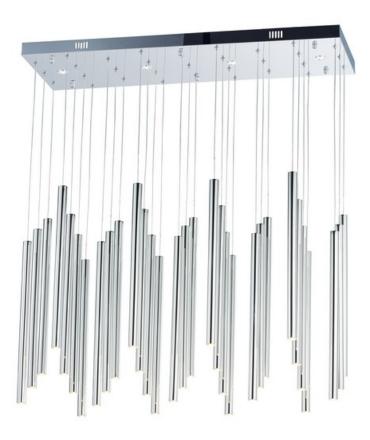

## PRODUCT DESCRIPTION

Elongated metal tubes in a variety of finishes from Rose Gold to Polished Chrome suspend from pans to create impressive sculptural statements. Each tube encase a replaceable integrated LED module while many of the ceiling pans house additional LED spots to highlight the beautiful high gloss finishes as well as additional down light.