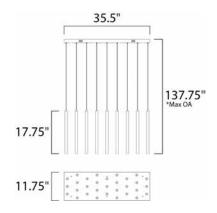

## **MEASUREMENTS**

DIMENSION : 35.5" L x 11.75" W x 17.75" H

MAX OAH : 137.75" OAH

CANOPY : 35.5" W x 1.5" H x 12" L

HANGING WEIGHT : 28.42 lb