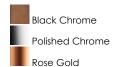

## PRODUCT DESCRIPTION

Elongated metal tubes in a variety of finishes from Rose Gold to Polished Chrome suspend from pans to create impressive sculptural statements. Each tube encase a replaceable integrated LED module while many of the ceiling pans house additional LED spots to highlight the beautiful high gloss finishes as well as additional down light.



## **MEASUREMENTS**

DIMENSION : 35.5" L x 11.75" W x 17.75" H

MAX OAH : 137.75" OAH

CANOPY : 35.5" W x 1.5" H x 12" L

HANGING WEIGHT : 28.42 lb

### **LAMPING**

**LUMENS** : 2,450 Rated

**BULB** : 35 x 1W LED PCB Integrated , 35W Total

**BULB INCLUDED** : (Integrated) DIMMABLE : Triac CL CRI : 90+ CRI COLOR\_TEMP : 3000K

#### **FINISHES OPTION**



## MATERIAL

Stainless Steel

#### **RATINGS**

**CETLUS** Dry Location



# **ADDITIONAL**

**ADJUSTABLE OPERATING TEMPERATURE:** -20°C (-4°F), 40°C (104°F)

Always consult a qualified electrician before installing any lighting product.