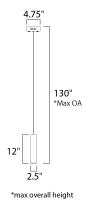

# **MEASUREMENTS**

DIMENSION : 4.75" L x 2.5" W x 12" H

MAX OAH : 130" OAH

CANOPY : 4.75" W x 1.25" H x 4.75" L

HANGING WEIGHT : 2.86 lb