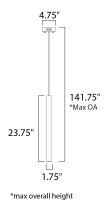

# **MEASUREMENTS**

DIMENSION : 4.75" L x 1.75" W x 23.75" H

MAX OAH : 141.75" OAH

CANOPY : 4.75" W x 1.25" H x 4.75" L

HANGING WEIGHT : 2.42 lb