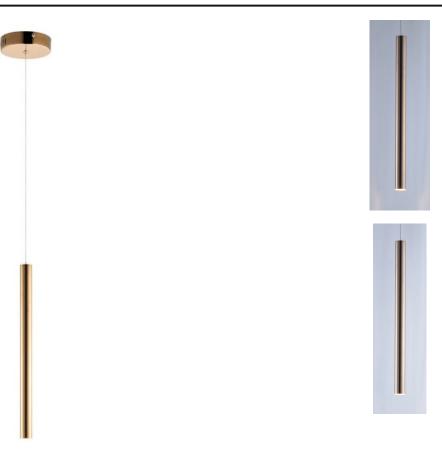

### PRODUCT DESCRIPTION

Elongated metal tubes in a variety of finishes from Rose Gold to Polished Chrome suspend from pans to create impressive sculptural statements. Each tube encase a replaceable integrated LED module while many of the ceiling pans house additional LED spots to highlight the beautiful high gloss finishes as well as additional down light.