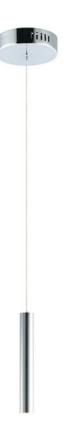

#### PRODUCT DESCRIPTION

Elongated metal tubes in a variety of finishes from Rose Gold to Polished Chrome suspend from pans to create impressive sculptural statements. Each tube encase a replaceable integrated LED module while many of the ceiling pans house additional LED spots to highlight the beautiful high gloss finishes as well as additional down light.

## **MEASUREMENTS**

DIMENSION : 4.75" L x 1.75" W x 12" H

MAX OAH : 130" OAH

CANOPY : 4.75" W x 1.25" H x 4.75" L

HANGING WEIGHT : 1.76 lb

LAMPING

LUMENS : 280 Rated

BULB : 1 x 4W LED PCB Integrated , 4W Total