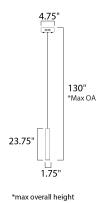

## **MEASUREMENTS**

DIMENSION : 4.75" L x 1.75" W x 12" H

MAX OAH : 130" OAH

CANOPY : 4.75" W x 1.25" H x 4.75" L

HANGING WEIGHT : 1.76 lb

LAMPING

LUMENS : 280 Rated

BULB : 1 x 4W LED PCB Integrated , 4W Total