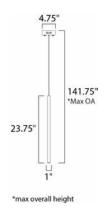

## **MEASUREMENTS**

DIMENSION : 1" L x 1" W x 23.75" H

MAX OAH : 141.75" OAH

CANOPY : 4.75" W x 1.25" H x 4.75" L

HANGING WEIGHT : 1.76 lb

LAMPING

LUMENS : 70 Rated

BULB : 1 x 1W LED PCB Integrated , 1W Total