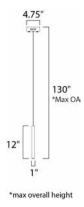

# **MEASUREMENTS**

DIMENSION : 1" L x 1" W x 12" H

MAX OAH : 130" OAH

CANOPY : 4.75" W x 1.25" H x 4.75" L

HANGING WEIGHT : 1.54 lb