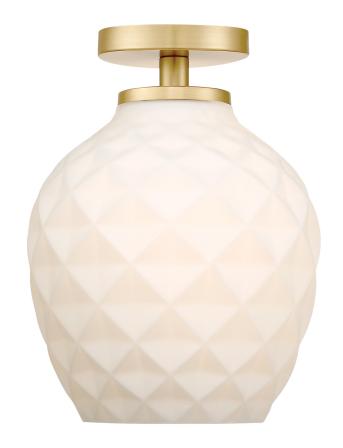

## D289M-SF-BG

The geometric etched opal glass shades of the Dita semi-flush family evoke the visual of a sculpted pineapple. Whether brushed gold or polished nickel is your finish of choice, Dita is at home in bedrooms, hallways, and other small or medium-sized rooms. Though Dita is especially complimentary to coastal or tropical-themed decors, its flexible enough to work with just about any interior design theme.

- Semi-flush in Brushed Gold with an Etched Opal Glass shade
- Use in entries, hallways, bedrooms, and other medium-sized rooms
- Uses 1 medium-base 60W max bulb (not included)
- Compatible with standard wall dimmers
- Shade is open at the bottom
- Rated for Dry indoor areas
- Hardwire to 120V in-ceiling power source, instructions included
- Certified by UL