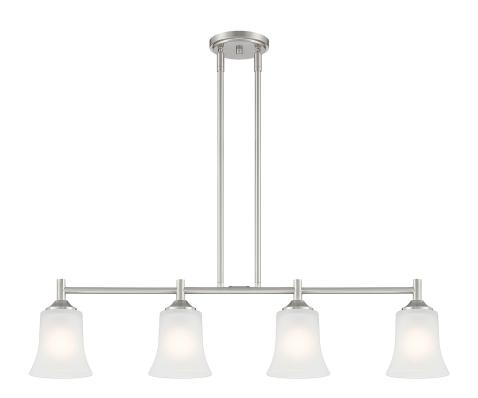

## **BRONSON 34" 4-LIGHT ISLAND**

D278M-IS-BN

With simple elements and flared Frosted Glass shades, Bronson is a Transitional collection that blends Traditional and Modern styling. It's available in either Matte Black or Brushed Nickel, and a wide variety of fixture types to suit all of your lighting needs. Made from durable steel for years of enjoyment and illumination.

- Timeless Brushed Nickel finish works well with nearly any décor
- Max hanging height of 45 inches with included rods
- Island light is adjustable for sloped ceilings up to 45 degrees
- Uses 4 medium-base 60W max bulbs (not included)
- Frosted glass shades for soft, diffuse light
- · Rated for Dry indoor areas only
- Transitional island is great for dining rooms, seating areas in the kitchen, or other large rooms/areas of your home
- · Certified by UL

**STYLE** 

**Bronson 34" 4-Light Island** 

**FINISH** 

**Brushed Nickel** 

**DIMENSIONS** 

Fixture Width (in)

34"

Fixture Height (in)

9"

Fixture Depth (in)

5"

Maximum Fixture Height (in)

45"

**Shade Width (in)** 

5.25"

**Shade Height (in)** 

5.25"

Canopy Width (in)

Can 5"

Canopy Depth (in)

5"

Net Weight (lb)

6.66 lbs

**LAMPING** 