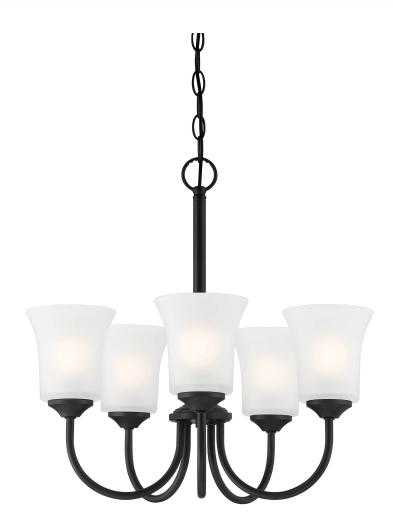

## **BRONSON 20.25" 5-LIGHT CHANDELIER**

## **D278M-5CH-MB**

With simple elements and flared Frosted Glass shades, Bronson is a Transitional collection that blends Traditional and Modern styling. It's available in either Matte Black or Brushed Nickel, and a wide variety of fixture types to suit all of your lighting needs. Made from durable steel for years of enjoyment and illumination.

- · Sleek Matte Black finish goes well with nearly any decor
- Max hanging height of 56 inches with included chains and wire
- Chandelier is adjustable for sloped ceilings up to 45 degrees
- Uses 5 medium-base 60W max bulbs (not included)
- Frosted glass shades for soft, diffuse light
- · Rated for Dry indoor areas only
- Transitional chandelier is great for living rooms, foyers, and large rooms/areas of your home
- Certified by UL

**STYLE** 

**Bronson 20.25" 5-Light Chandelier** 

**Matte Black** 

**FINISH** 

**DIMENSIONS** 

**Fixture Width (in)** 

20.25"

Fixture Height (in)

20"

Fixture Depth (in)

20.25"

Maximum Fixture Height (in)

56"

**Shade Width (in)** 

5.25"

**Shade Height (in)** 

5.25"

Canopy Width (in)

5"

Canopy Depth (in)

5"

Net Weight (lb)

9.26 lbs

**LAMPING** 