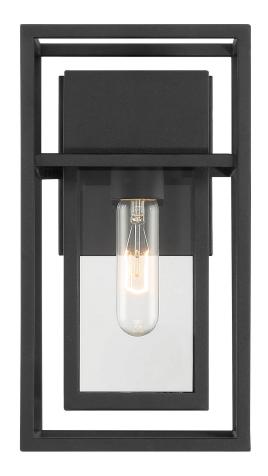

## D277M-6EW-BK

The Modern Industrial cage design of Designers Fountain's Burton outdoor lanterns will make a bold addition to your home's exterior décor. They are available in two sizes for flexibility in placement and light coverage. Made from durable steel for years of outdoor illumination.

- Steel construction for years of illumination and enjoyment
- Extends 8.25 inches from the wall
- Uses 1 medium-base 60W max bulb (not included)
- Clear glass shade for maximum illumination
- Rated for Dry, Damp, or Wet exterior areas
- Certified by UL