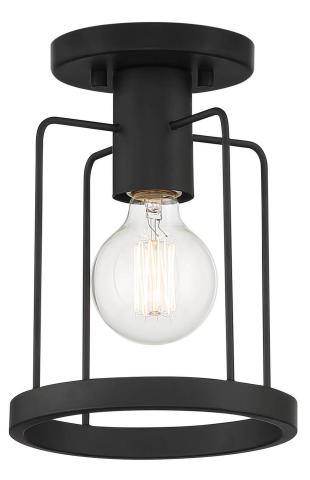

## D273M-SF-MB

The Tafo collection is Modern Industrial design at its best, with its thin cage and streamlined shapes. Tafo fixtures are perfect for filament bulbs, and come in either Golden Mist or Matte Black finishes. Made from durable steel for years of enjoyment and illumination.

- Sleek Matte Black finish goes well with nearly any decor
- Bare bulb design eliminates the shade and maximuzies illumination
- Uses 1 medium-base 60W max bulb (not included)
- Compatible with standard wall dimmer
- Rated for Dry indoor areas only
- Modern Industrial semi-flush mount light is great for entryways, hallways, bedrooms, and other small/medium-sized rooms in your home
- Certified by UL

| Matte Black    |
|----------------|
|                |
| LAMPING        |
| Light Source   |
| Incandescent   |
| Bulbs Required |
| 1              |
| Socket Base    |
| Medium         |
| Bulbs Included |
| No             |
| Wattage        |
| 60             |
| Voltage        |
| 120            |
| Dimming        |
| Yes            |
| SHADE          |
| Shade Material |
| N/A            |
|                |