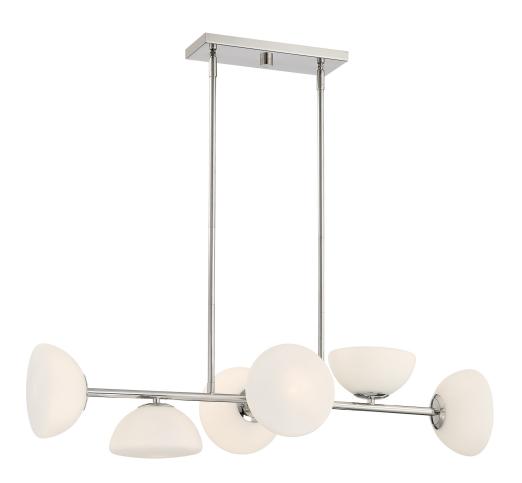

## **ZIO 36" 6-LIGHT ISLAND**

## D270H-IS-PN

The Retro vibe of the Zio collection is reinforced by the puff-shaped Etched Opal Glass shades and the luxurious Polished Nickel finish. Combine these unique lighting pieces with Modern, Mid-Century Modern, or Glam interior designs for a great conversation piece. Made from durable steel for years of enjoyment and illumination.

- Shimmering Polished Nickel finish adds a bit of glam to your home
- Max hanging height of 44 inches with included rods
- Island light is adjustable for sloped ceilings up to 45 degrees
- Includes 6 G9 Xenon bulbs
- Etched opal glass shades for soft, diffuse light
- · Rated for Dry indoor areas only
- Retro Modern island is great for dining rooms, seating areas in the kitchen, or other large rooms/areas of your home
- · Certified by UL

**STYLE** 

Zio 36" 6-Light Island

**DIMENSIONS** 

**Fixture Width (in)** 

36"

Fixture Height (in)

8"

Fixture Depth (in)

12"

**Maximum Fixture Height (in)** 

44"

Shade Width (in)

7"

Shade Height (in)

4"

Canopy Width (in)