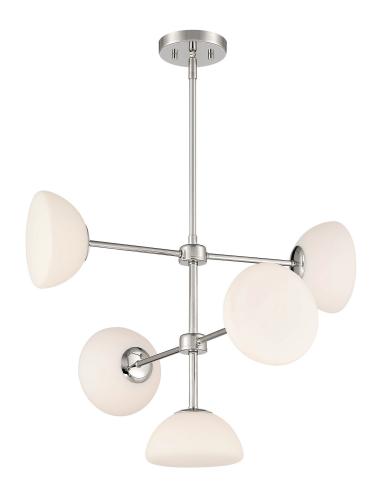

## **ZIO 24" 5-LIGHT CHANDELIER**

## D270H-5CH-PN

The Retro vibe of the Zio collection is reinforced by the puff-shaped Etched Opal Glass shades and the luxurious Polished Nickel finish. Combine these unique lighting pieces with Modern, Mid-Century Modern, or Glam interior designs for a great conversation piece. Made from durable steel for years of enjoyment and illumination.

- Shimmering Polished Nickel finish adds a bit of glam to your home
- Max hanging height of 54.5 inches with included rods
- Chandelier is adjustable for sloped ceilings up to 45 degrees
- Includes 5 G9 Xenon bulbs
- Etched opal glass shades for soft, diffuse light
- · Rated for Dry indoor areas only
- Retro Modern chandelier is great for living rooms, foyers, and large rooms/areas of your home
- · Certified by UL