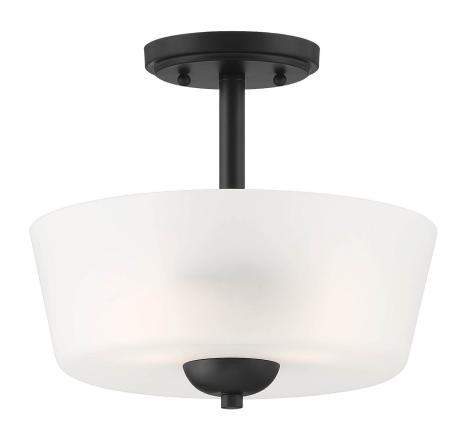

## **MALONE 12" 2-LIGHT SEMI-FLUSH**

D267M-SF-MB

The simple curved lines of the Malone collection combine Modern and Traditional sensibilities into an overall Transitional design. Available in Matte Black or Brushed Nickel and a large variety of fixture types, you'll be sure to find the piece you're looking for. Made from durable steel for years of enjoyment and illumination.

- Sleek Matte Black finish goes well with nearly any decor
- Frosted glass shade for soft, diffuse light
- Uses 2 medium-base 60W max bulbs (not included)
- Compatible with standard wall dimmer
- Rated for Dry indoor areas only
- Transitional semi-flush mount light is great for entryways, hallways, bedrooms, and other small/medium-sized rooms in your home
- Certified by ETL/cETL

**STYLE** 

Malone 12" 2-Light Semi-Flush

**DIMENSIONS** 

**Fixture Width (in)** 

12"

Fixture Height (in)

10.5"

Fixture Depth (in)