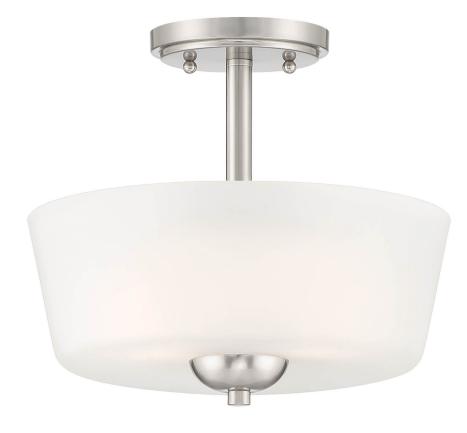

# MALONE 12" 2-LIGHT SEMI-FLUSH

### D267M-SF-BN

The simple curved lines of the Malone collection combine Modern and Traditional sensibilities into an overall Transitional design. Available in Matte Black or Brushed Nickel and a large variety of fixture types, you'll be sure to find the piece you're looking for. Made from durable steel for years of enjoyment and illumination.

- Timeless Brushed Nickel finish works well with nearly any décor
- Frosted glass shade for soft, diffuse light
- Uses 2 medium-base 60W max bulbs (not included)
- Compatible with standard wall dimmer
- Rated for Dry indoor areas only
- Transitional semi-flush mount light is great for entryways, hallways, bedrooms, and other small/medium-sized rooms in your home
- Certified by ETL/cETL

### DIMENSIONS

**Fixture Width (in)** 12" **Fixture Height (in)** 10.5" **Fixture Depth (in)** 12" Shade Width (in) 12" Shade Height (in) 4.5" **Canopy Width (in)** 5" Canopy Depth (in) 5" Net Weight (lb) 4.1 lbs