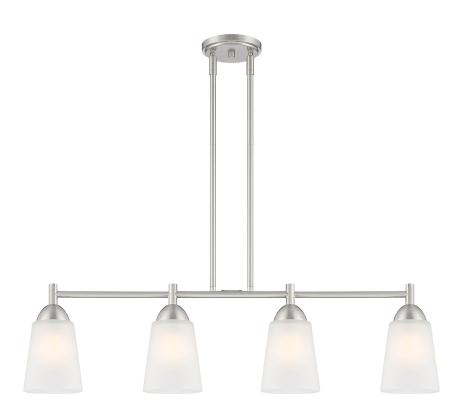

## **MALONE 34" 4-LIGHT ISLAND**

D267M-IS-BN

The simple curved lines of the Malone collection combine Modern and Traditional sensibilities into an overall Transitional design. Available in Matte Black or Brushed Nickel and a large variety of fixture types, you'll be sure to find the piece you're looking for. Made from durable steel for years of enjoyment and illumination.

- Timeless Brushed Nickel finish works well with nearly any décor
- Max hanging height of 45 inches with included rods
- Island light is adjustable for sloped ceilings up to 45 degrees
- Uses 4 medium-base 60W max bulbs (not included)
- Frosted glass shades for soft, diffuse light
- · Rated for Dry indoor areas only
- Transitional island is great for dining rooms, seating areas in the kitchen, or other large rooms/areas of your home
- Certified by ETL/cETL

**STYLE** 

Malone 34" 4-Light Island

**DIMENSIONS** 

Fixture Width (in)

34"

Fixture Height (in)

9"

Fixture Depth (in)