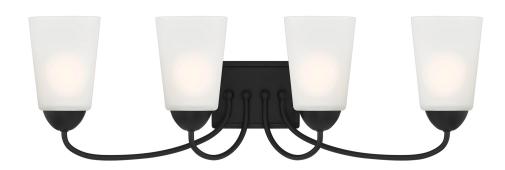

## **MALONE 28.75" 4-LIGHT VANITY**

D267M-4B-MB

The simple curved lines of the Malone collection combine Modern and Traditional sensibilities into an overall Transitional design. Available in Matte Black or Brushed Nickel and a large variety of fixture types, you'll be sure to find the piece you're looking for. Made from durable steel for years of enjoyment and illumination.

- Sleek Matte Black finish goes well with nearly any decor
- Extends 7.25 inches from the wall
- Can be mounted with shades facing up or down
- Uses 4 medium-base 60W max bulbs (not included)
- Frosted glass shades for soft, diffuse light
- Rated for Dry or Damp indoor areas
- Transitional vanity is great for bathrooms, bedrooms, or other rooms where you need a extra light
- Certified by ETL/cETL