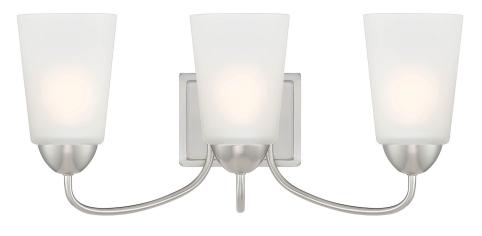

#### D267M-3B-BN

The simple curved lines of the Malone collection combine Modern and Traditional sensibilities into an overall Transitional design. Available in Matte Black or Brushed Nickel and a large variety of fixture types, you'll be sure to find the piece you're looking for. Made from durable steel for years of enjoyment and illumination.

- Timeless Brushed Nickel finish works well with nearly any décor
- Extends 7.25 inches from the wall
- Can be mounted with shades facing up or down
- Uses 3 medium-base 60W max bulbs (not included)
- Frosted glass shades for soft, diffuse light
- Rated for Dry or Damp indoor areas
- Transitional vanity is great for bathrooms, bedrooms, or other rooms where you need a extra light
- Certified by ETL/cETL

### DIMENSIONS

**Fixture Width (in)** 20.75" **Fixture Height (in)** 9.25" **Fixture Extension (in)** 7.25" Shade Width (in) 4" Shade Height (in) 6" **Backplate Width (in)** 6" **Backplate Height (in)** 4.5" **Net Weight (lb)** 5.18 lbs