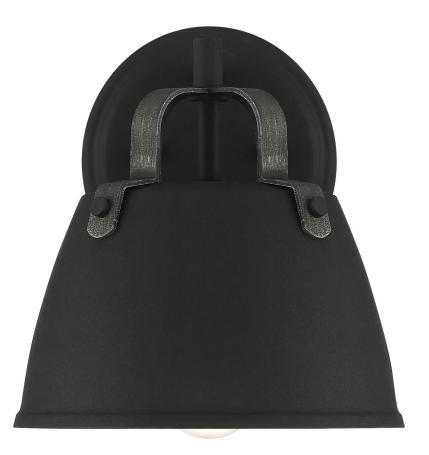

## ALBANY 9" 1-LIGHT OUTDOOR WALL LANTERN

## D264M-8EW-BK

Albany outdoor lanterns combine Coastal and Industrial styling into a bold illumination choice for your home's exterior. Albany will also satisfy the requirements for any Dark Sky ordinances in your neighborhood. Made from durable steel for years of outdoor illumination.

- Steel construction for years of illumination and enjoyment
- Extends 9 inches from the wall
- Uses 1 medium-base 60W max bulb (not included)
- Directional shade adheres to Dark Sky light pollution ordinances
- Rated for Dry, Damp, or Wet exterior areas
- Certified by UL