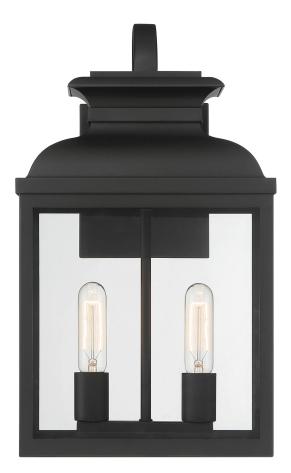

## MILTON 19" 2-LIGHT OUTDOOR WALL

D262M-11EW-BK

Milton outdoor lanterns have a simple, Traditional design that will enhance many architectural styles. They are available in two sizes for flexibility in placement and light coverage. Made from durable steel for years of outdoor illumination.

- Steel construction for years of illumination and enjoyment
- Extends 9 inches from the wall
- Uses 2 medium-base 60W max bulbs (not included)
- Clear glass shade for maximum illumination
- Rated for Dry, Damp, or Wet exterior areas
- Certified by UL