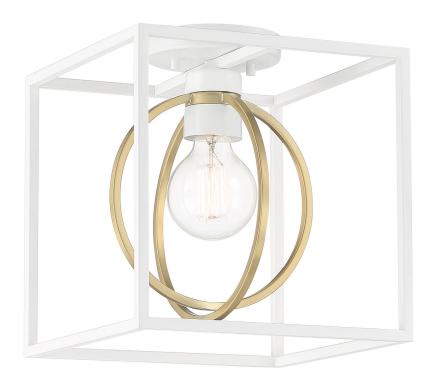

## **KEW GARDENS 10" 1-LIGHT SEMI-FLUSH**

D260M-SF-MW

Nested geometric shapes and bold finish combinations are the hallmarks of the Modern Industrial style of Designers Fountain's Kew Gardens collection. Bare bulbs shine the maximum amount of light on each slender edge and add a dramatic statement piece to any room in your home. Made from durable steel for years of enjoyment and illumination.

- Matte White finish and Brushed Nickel accent add to modern décor
- Bare bulb design eliminates the shade and maximuzies illumination
- Uses 1 medium-base 60W max bulb (not included)
- Compatible with standard wall dimmer
- Rated for Dry indoor areas only
- Modern semi-flush mount light is great for entryways, hallways, bedrooms, and other small/medium-sized rooms in your home
- · Certified by UL

**STYLE** 

Kew Gardens 10" 1-Light Semi-Flush

FINISH

**Matte White** 

**DIMENSIONS** 

Fixture Width (in)

10"

Fixture Height (in)