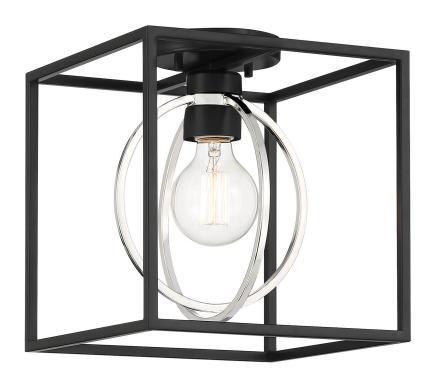

## **KEW GARDENS 10" 1-LIGHT SEMI-FLUSH**

D260M-SF-MB

Nested geometric shapes and bold finish combinations are the hallmarks of the Modern Industrial style of Designers Fountain's Kew Gardens collection. Bare bulbs shine the maximum amount of light on each slender edge and add a dramatic statement piece to any room in your home. Made from durable steel for years of enjoyment and illumination.

- Matte Black finish and Polished Nickel accent add to modern decor
- Bare bulb design eliminates the shade and maximuzies illumination
- Uses 1 medium-base 60W max bulb (not included)
- Compatible with standard wall dimmer
- Rated for Dry indoor areas only
- Modern semi-flush mount light is great for entryways, hallways, bedrooms, and other small/medium-sized rooms in your home
- · Certified by UL

**STYLE** 

Kew Gardens 10" 1-Light Semi-Flush

FINISH

**Matte Black** 

**DIMENSIONS** 

**Fixture Width (in)** 

10"

Fixture Height (in)