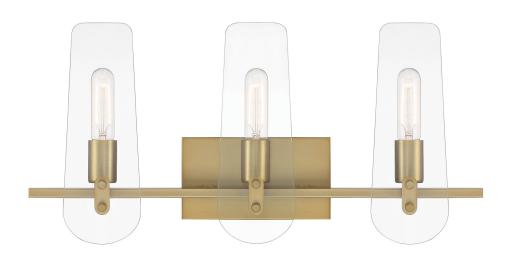

## **BERGEN BEACH 24" 3-LIGHT VANITY**

D256M-3B-BG

The unique flat Clear Glass shades, Brushed Gold finish, and simple lines create a harmonious balance between Traditional and Modern design sensibilities. The Bergen Beach collection culminates in the elegant and gilded cage of the 8-light chandelier. Made from durable steel for years of enjoyment and illumination.

- Brushed Gold finish adds sophistication and luxury to any room
- Extends 4.75 inches from the wall
- Can be mounted with shades facing up or down
- Uses 3 medium-base 60W max bulbs (not included)
- · Clear glass shades for bright, energizing light
- Rated for Dry or Damp indoor areas
- Modern and Glam vanity is great for bathrooms, bedrooms, or other rooms where you need a extra light
- · Certified by UL

**STYLE** 

Bergen Beach 24" 3-Light Vanity

**DIMENSIONS** 

Fixture Width (in)

24"

Fixture Height (in)

11.25"

Fixture Extension (in)

4.75"

**Shade Width (in)** 

11.25"

**Shade Height (in)** 

4.5"

**Backplate Width (in)** 

\_ ..

**Backplate Height (in)** 