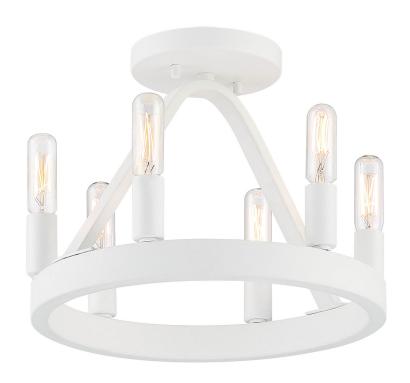

## **CAROUSEL 12" 6-LIGHT SEMI-FLUSH**

## D254C-SF-MW

Carousel collection light fixtures are as comfortable in a modern dining room as they are in a child's bedroom. The simple lines and matte finishes make Carousel flexible enough to work with nearly any décor. Made from durable steel for years of enjoyment and illumination.

- The Matte White finish is flexible enough to work in any room
- Bare bulb design eliminates the shade and maximuzies illumination
- Uses 6 candelabra-base 60W max bulbs (not included)
- Compatible with standard wall dimmer
- Rated for Dry indoor areas only
- Modern semi-flush mount light is great for entryways, hallways, bedrooms, and other small/medium-sized rooms in your home
- Certified by UL