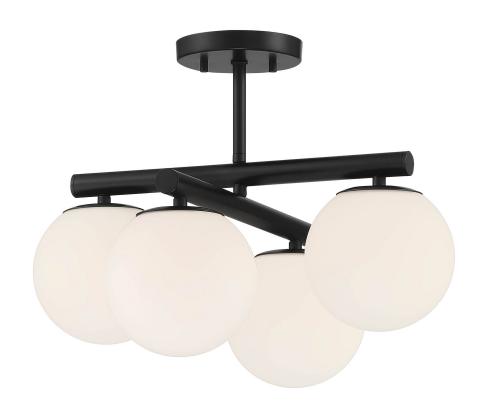

## CROWN HEIGHTS 18" 4-LIGHT SEMI-

## D252C-SF-MB

The globe-shaped shades and cylindrical arms of the Crown Heights collection provide a simple elegance and a modern touch to your home. The sleek matte black finish is flexible enough to work within any interior design. Made from durable steel for years of enjoyment and illumination.

- Sleek Matte Black finish goes well with nearly any decor
- Etched opal glass shades for soft, diffuse light
- Uses 4 candelabra-base 60W max bulbs (not included)
- Compatible with standard wall dimmer
- Rated for Dry indoor areas only
- Modern semi-flush mount light is great for entryways, hallways, bedrooms, and other small/medium-sized rooms in your home
- Certified by UL