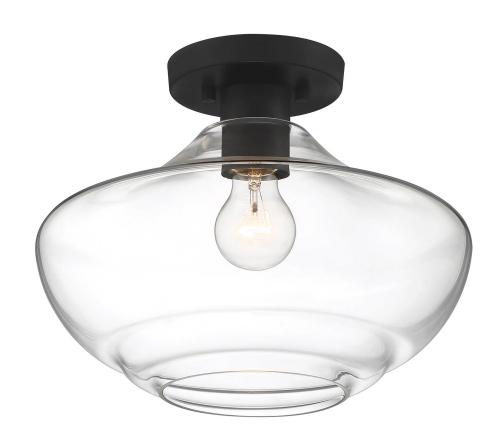

## **EMMA 12" 1-LIGHT SEMI-FLUSH**

## D249M-SF-MB

With the classic shape of the clear glass shade, Emma semi-flush mounts are a great way to enhance your home. The Brushed Gold, Matte Black, and Polished Nickel finishes ensure that Emma will work with any design aesthetic. Made from durable steel for years of enjoyment and illumination.

- Sleek Matte Black finish goes well with nearly any decor
- Clear glass shade for bright, energizing light
- Uses 1 medium-base 60W max bulb (not included)
- Compatible with standard wall dimmer
- Rated for Dry indoor areas only
- Transitional semi-flush mount light is great for entryways, hallways, bedrooms, and other small/medium-sized rooms in your home
- Certified by UL