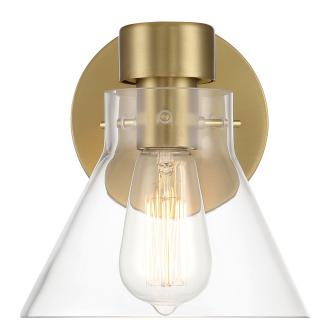

## WILLOW CREEK 7.5" 1-LIGHT WALL

D204M-1B-BG

Crisp and clear blown glass shades, a luxurious brushed gold finish, and an airy design work to create the striking simplicity found in the Willow Creek collection. The shape of the glass gives a nod to a Modern Industrial interpretation but the overall clean appeal makes this fixture a perfect compliment to virtually any interior. The fixture is easy to install and is ideal for filament style bulbs.

- Contemporary wall sconce in Brushed Gold with a Clear Glass shade
- Hardwire to 120V in-wall power source, instructions included
- Uses 1 medium-base 60W max bulb (not included)
- Great for hallways, bathrooms, bedrooms, or for accent lighting
- Extends 8.75 inches from the wall
- Can be mounted with shade facing up or down
- Rated for Dry or Damp indoor areas
- Certified by UL

| STYLE<br>Willow Creek 7.5" 1-Light Wall Sconce | FINISH<br>Brushed Gold |
|------------------------------------------------|------------------------|
|                                                |                        |
| Fixture Width (in)                             | Light Source           |
| 7"                                             | Incandescent or LED    |
| Fixture Height (in)                            | Bulbs Required         |
| 7.5"                                           | 1                      |
| Fixture Extension (in)                         | Socket Base            |
| 8.75"                                          | Medium                 |
| Shade Width (in)                               | Bulbs Included         |
| 7"                                             | No                     |
| Shade Height (in)                              | Wattage                |
| 5.5"                                           | 60                     |
| Shade Depth (in)                               | Voltage                |
| 7"                                             | 120                    |
| Backplate Width (in)                           | Dimming                |
| 5"                                             | Yes                    |
| Backplate Height (in)<br>5"                    |                        |
| ACCESSORIES                                    | SHADE                  |
| Mount Up Or Down                               | Shade Material         |
| Yes                                            | Clear Glass            |
|                                                |                        |