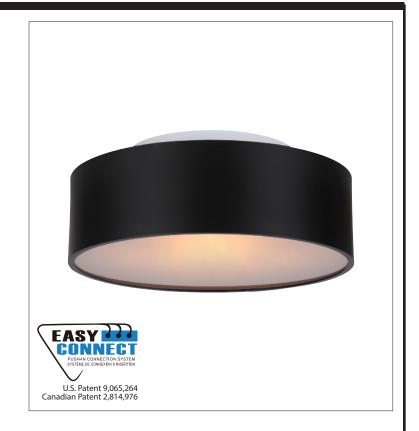

## **DEXTER Flush Mount Light**

part # IFM318A13BK

## **General**

Size of fixture: 13" W x 5 1/4" H

Finish: matte black with frosted glass diffuser

Shade: matte black Shade size: 13" x 4" Canopy size: 8" diameter

Lamping: 2 x 60W A19 bulbs (not included)

Mounting: ceiling EasyConnect™