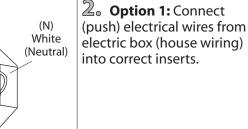

## **INSTALLATION:**

**Option 1** 

(

Green

(Ground)

Black (Live)

 $\mathbb{1}_{\circ}$  Attach nipple to mounting bracket. Adjust so it will clear hole in back of fixture and then lock nipple in place with hex nut. Attach mounting bracket to electrical box with electrical box screws (not included).

- 3ී Connect (push) electrical wires from fixture into correct inserts.
- 4。Once connections of wires are completed, carefully tuck wires and wire nuts into the electrical box making sure no bare wire (on the black and white) is visible at the wire nuts.
- 5. Secure the pan to the nipple tightening by star