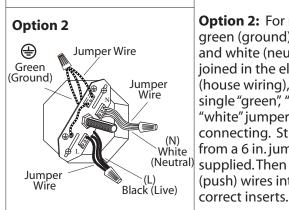

Option 2: For multiple green (ground), black (live) and white (neutral) wires joined in the electrical box (house wiring), attach a single "green", "black" and "white" jumper wire before connecting. Strip 7mm from a 6 in. jumper wires supplied. Then connect (push) wires into the