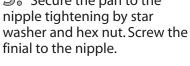

- 3ී Connect (push) electrical wires from fixture into correct inserts.
- 4。Once connections of wires are completed, carefully tuck wires and wire nuts into the electrical box making sure no bare wire (on the black and white) is visible at the wire nuts.
- 5. Secure the pan to the nipple tightening by star