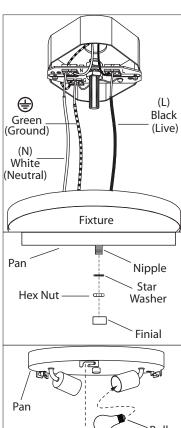

- 3ී Connect (push) electrical wires from fixture into correct inserts.
- 4。Once connections of wires are completed, carefully tuck wires and wire nuts into the electrical box making sure no bare wire (on the black and white) is visible at the wire nuts.
- 5. Secure the pan to the nipple tightening by star

- 6. Install proper bulb type and wattage (not included).
- $\mathbb{Z}_{\circ}$  Align the arrow on the shade correspond to the slot on the pan then turn the shade clockwise.

Ensure the shade is safetly secured to the pan.