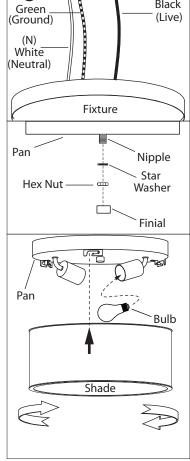

## **INSTALLATION:**

**Option 1** 

(

Green

(Ground)

Black (Live)

 $\mathbb{1}_{\circ}$  Attach nipple to mounting bracket. Adjust so it will clear hole in back of fixture and then lock nipple in place with hex nut. Attach mounting bracket to electrical box with electrical box screws (not included).

- 3ී Connect (push) electrical wires from fixture into correct inserts.
- 4。Once connections of wires are completed, carefully tuck wires and wire nuts into the electrical box making sure no bare wire (on the black and white) is visible at the wire nuts.
- 5. Secure the pan to the nipple tightening by star

- 6. Install proper bulb type and wattage (not included).
- $\mathbb{Z}_{\circ}$  Align the arrow on the shade correspond to the slot on the pan then turn the shade clockwise.

Ensure the shade is safetly secured to the pan.