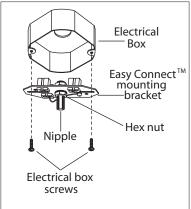

## **INSTALLATION:**

**Option 1** 

(

Green

(Ground)

Black (Live)

 $\mathbb{1}_{\circ}$  Attach nipple to mounting bracket. Adjust so it will clear hole in back of fixture and then lock nipple in place with hex nut. Attach mounting bracket to electrical box with electrical box screws (not included).