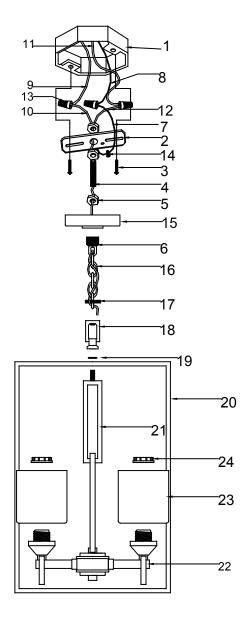

## 4-LIGHT CHANDELIER

- 1. OUTLET BOX (not included)
- 2. MOUNTING STRAP
- 3. OUTLEX BOX SCREWS (pre-attached to outlex box)
- 4. THREADED ROD (pre-attached)
- 5. HEX NUTS (pre-attached)
- 6. SCREW COLLAR LOOP (pre-attached)
- 7. FIXTURE GROUND WIRE
- 8. SUPPLY GROUND WIRE (not included)
- 9. WHITE SUPPLY WIRE (not included)
- 10. RIBBED(or WHITE) FIXTURE LEAD WIRE
- 11. BLACK SUPPLY WIRE (not included)
- 12. SMOOTH (or BLACK) FIXTURE LEAD WIRE
- 13. WIRE CONNECTORS
- 14. GROUND SCREW (pre-attached)
- 15. CANOPY
- 16. CHAIN
- 17. THREADED RING(pre-attached)
- 18. FIXTURE LOOP
- 19. RUBBER WASHER(pre-attached)
- 20. FIXTURE METAL FRAME
- 21. FIXTURE COLUMN
- 22. FIXTURE BODY
- 23.GLASS SHADE
- 24.SOCKET RING(pre-attached)