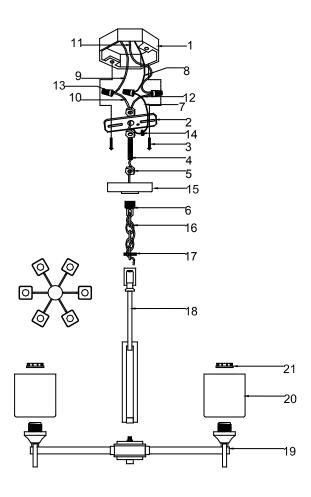

## 6-LIGHT CHANDELIER

- 1. OUTLET BOX (not included)
- 2. MOUNTING STRAP
- 3. OUTLEX BOX SCREWS (pre-attached to outlex box)
- 4. THREADED ROD (pre-attached)
- 5. HEX NUTS (pre-attached)
- 6. SCREW COLLAR LOOP (pre-attached)
- 7. FIXTURE GROUND WIRE
- 8. SUPPLY GROUND WIRE (not included)
- 9. WHITE SUPPLY WIRE (not included)
- 10. RIBBED(or WHITE) FIXTURE LEAD WIRE
- 11. BLACK SUPPLY WIRE (not included)
- 12. SMOOTH (or BLACK) FIXTURE LEAD WIRE
- 13. WIRE CONNECTORS
- 14. GROUND SCREW (pre-attached)
- 15. CANOPY
- 16. CHAIN
- 17. THREADED RING(pre-attached)
- 18. FIXTURE COLUMN
- 19. FIXTURE BODY
- 20. GLASS SHADE
- 21. SOCKET RING