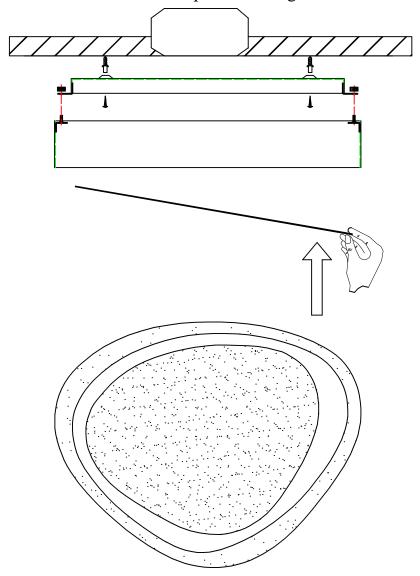

## Installation Instructions Model 85855WTBZ

- 1. Turn breaker off for circuit on outlet where fixture is to be installed.
- 2. Attach back plate to electrical box
- 3. Mark holes on outer slots of bracket for hollow wall anchors
- 4. Remove back plate from outlet
- 5. Drill 1/8" holes and insert hallow wall anchors
- 6. Reinstall back plate to outlet and secure bracket to ceiling using screws included into hallow wall anchors
- 7. Wire fixture to wires in outlet box. Green wire is for Ground.
- 8. Install fixture to bracket and tighten nuts so that fixture is secure
- 9. Insert diffuser at angle through bottom opening and turn flat to rest