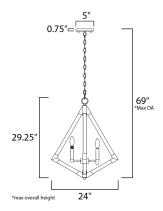

# **MEASUREMENTS**

DIMENSION : 24" L x 24" W x 29.25" H

MAX OAH : 69" OAH

CANOPY : 5" W x 0.75" H x 5" L

HANGING WEIGHT : 8.1 lb