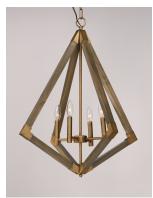

## PRODUCT DESCRIPTION

Prism shape pendants made of solid wood finished in Weathered Oak and trimmed with Antique Brass accents work beautifully over kitchen islands or dining tables. The contemporary shape and traditional finish demonstrate a transitional design that fits into most interior design applications.

#### **FINISHES OPTION**

Weathered Oak / Antique Brass