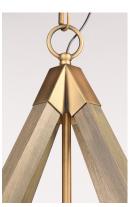

## PRODUCT DESCRIPTION

Prism shape pendants made of solid wood finished in Weathered Oak and trimmed with Antique Brass accents work beautifully over kitchen islands or dining tables. The contemporary shape and traditional finish demonstrate a transitional design that fits into most interior design applications.

#### **FINISHES OPTION**

Weathered Oak / Antique Brass