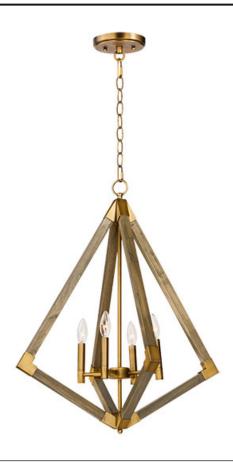

## PRODUCT DESCRIPTION

Prism shape pendants made of solid wood finished in Weathered Oak and trimmed with Antique Brass accents work beautifully over kitchen islands or dining tables. The contemporary shape and traditional finish demonstrate a transitional design that fits into most interior design applications.

#### **FINISHES OPTION**

Weathered Oak / Antique Brass

# MATERIAL

Steel, Wood