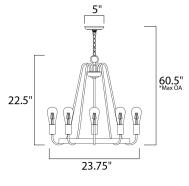

\*max overall height

# **MEASUREMENTS**

DIMENSION : 23.75" L x 23.75" W x 22.5" H

MAX OAH : 60.5" OAH
CANOPY : 5" W x 0.75" H
HANGING WEIGHT : 6.11 lb
WIRE LENGTH : 120"