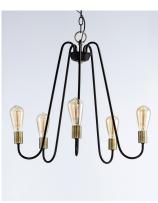

## PRODUCT DESCRIPTION

Arms that gracefully descend from a collector cradle a round metal band that can be removed for a minimalistic look. Available in two finish combinations: Black with Satin Nickel Accents and Oil Rubbed Bronze with Antique Brass accents.

#### **FINISHES OPTION**

В

Black / Satin Nickel

Oil Rubbed Bronze / Antique Brass