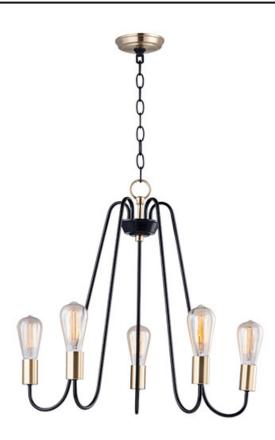

## PRODUCT DESCRIPTION

Arms that gracefully descend from a collector cradle a round metal band that can be removed for a minimalistic look. Available in two finish combinations: Black with Satin Nickel Accents and Oil Rubbed Bronze with Antique Brass accents.

#### **FINISHES OPTION**

В

Black / Satin Nickel

Oil Rubbed Bronze / Antique Brass