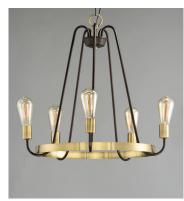

## PRODUCT DESCRIPTION

Arms that gracefully descend from a collector cradle a round metal band that can be removed for a minimalistic look. Available in two finish combinations: Black with Satin Nickel Accents and Oil Rubbed Bronze with Antique Brass accents.

#### **FINISHES OPTION**

В

Black / Satin Nickel

Oil Rubbed Bronze / Antique Brass